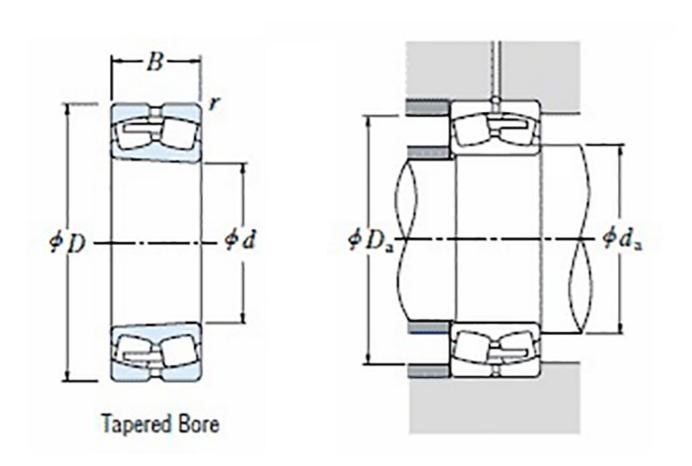

## **Basic dimensions**

| Outer diameter [D] | 215.00 | mm |
|--------------------|--------|----|
| Width [B]          | 76.00  | mm |
| Inner diameter [d] | 120.00 | mm |

## Other data

Bore type Cage Type Tapered Brass